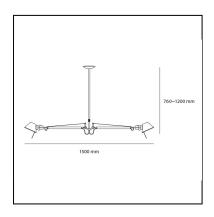

## **DIMENSIONS**

Width: **1500 mm**Height: **760 mm** 

- Max Height from ceiling: **1200 mm** 