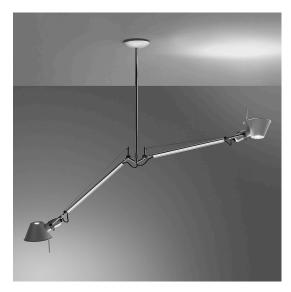

# **DESCRIPTION**

Icon of Italian design and the result of the brainchild of designers Michele De Lucchi and Giancarlo Fassina, the Tolomeo lamp was launched on the market in 1987. It embodies the perfect balance between functionality and aesthetics.

The design of the Tolomeo is characterized by clean and minimalist lines, with a structure made of aluminum. This material gives the lamp not only a modern and sophisticated look but also remarkable lightness and robustness. One of the distinctive elements of the Tolomeo is its articulated arm system. Thanks to an innovative spring mechanism, the lamp can be easily adjusted in height and tilt, ensuring great flexibility of use.

Two spring-balanced arms open out from a single stem, allowing the simple movement of the two diffusers.